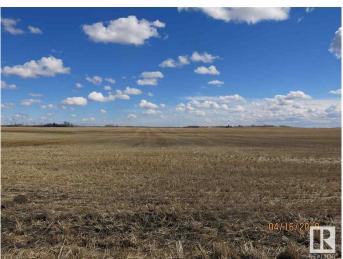

## \$2,900,000

0 Bedroom, 0.00 Bathroom, Rural on 148.71 Acres

None, Rural Sturgeon County, AB

Amazing Opportunity!! 148.711 acres of current farmed land with future redevelopment possibility. #1 soil, excellent for canola and barley crops. Superior long term hold. This property is adjacent to the town of Morinville on the East side, Secondary Hwy 642 and Range Road 252. Sellers will lease back and stagger purchase price. manawin ditch tax 42.03 for 2024