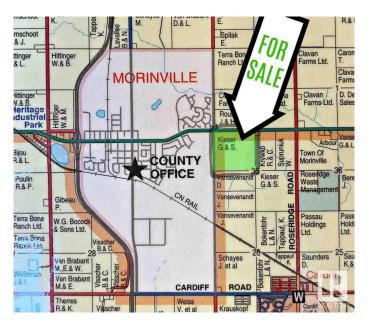

## \$2,900,000

0 Bedroom, 0.00 Bathroom, Rural on 148.71 Acres

None, Rural Sturgeon County, AB

Amazing Opportunity!! 148.711 acres of current farmed land with future redevelopment possibility. #1 soil, excellent for canola and barley crops. Superior long term hold. This property is adjacent to the town of Morinville on the East side, Secondary Hwy 642 and Range Road 252. Sellers will lease back and stagger purchase price. manawin ditch tax 42.03 for 2024

# **Community Information**

Address Southeast Twp 560 Rr 252
Area Rural Sturgeon County

Subdivision None

City Rural Sturgeon County

County ALBERTA

Province AB

Postal Code T8R 1S1