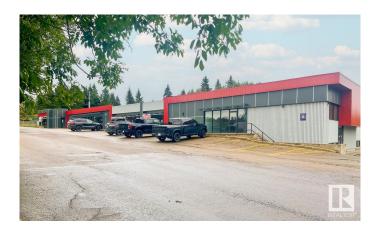

#### \$0

0 Bedroom, 0.00 Bathroom, Retail on 0.00 Acres

Grandin, St. Albert, AB

Ideal for retail/ flex/ showroom tenants. Main floor rates starting at \$18/sf net, lower level negotiable plus \$5.46/sf operating costs. Full exterior renovation recently completed. Located directly next to Grandin Parc Village developments bringing high density residential to the immediate area. Zoning allows for a wide variety of uses.

### Exterior

| Exterior     | Block |
|--------------|-------|
| Construction | Block |