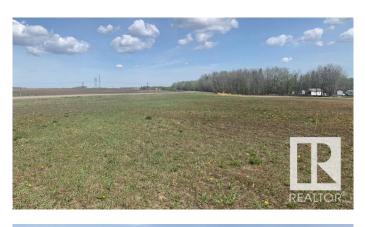

#### \$295,000

0 Bedroom, 0.00 Bathroom, Rural on 4.27 Acres

None, Rural Parkland County, AB

Here is a rare one located on paved service road along the highway. with easy access to points north, west and south, may be ideal for trucker or business requiring high exposure. this parcel was created by a county road realignment and is very unique in that it is isolated with no immediate neighbors. A RARE FIND INDEED.

## Exterior

Exterior Features Airport Nearby, Corner Lot, Flat Site, Golf Nearby, Not Fenced, Not Landscaped, Paved Lane, Schools, See Remarks