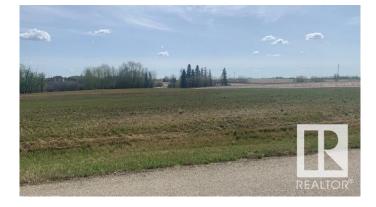

#### \$295,000

0 Bedroom, 0.00 Bathroom, Rural on 4.27 Acres

None, Rural Parkland County, AB

Here is a rare one located on paved service road along the highway. with easy access to points north, west and south, may be ideal for trucker or business requiring high exposure. this parcel was created by a county road realignment and is very unique in that it is isolated with no immediate neighbors. A RARE FIND INDEED.

## Exterior

Exterior Features Airport Nearby, Corner Lot, Flat Site, Golf Nearby, Not Fenced, Not Landscaped, Paved Lane, Schools, See Remarks