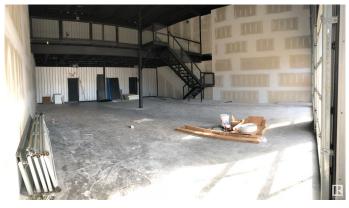

#### **\$0**

0 Bedroom, 0.00 Bathroom, Retail on 0.00 Acres

Camrose, Camrose, AB

Welcome to Mirror Lake Plaza- exposure highway retail fronting the main highway (Hwy 13) available for lease in the heart of Camrose. With a mix of main floor and mezzanine space this building works for a variety of uses. Shell space ready for your development. Large sunshine grade doors face the main highway or we can look at options with a more typical retail storefront. The options are endless!