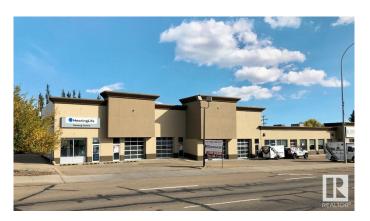

#### **\$0**

0 Bedroom, 0.00 Bathroom, Retail on 0.00 Acres

Camrose, Camrose, AB

Welcome to Mirror Lake Plaza- exposure highway retail fronting the main highway (Hwy 13) available for lease in the heart of Camrose. With a mix of main floor and mezzanine space this building works for a variety of uses. Shell space ready for your development. Large sunshine grade doors face the main highway or we can look at options with a more typical retail storefront. The options are endless!