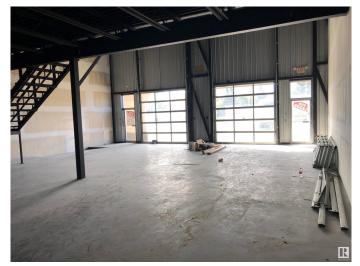

#### **\$0**

0 Bedroom, 0.00 Bathroom, Retail on 0.00 Acres

Camrose, Camrose, AB

Welcome to Mirror Lake Plaza- exposure highway retail fronting the main highway (Hwy 13) available for lease in the heart of Camrose. With a mix of main floor and mezzanine space this building works for a variety of uses. Shell space ready for your development. Large sunshine grade doors face the main highway or we can look at options with a more typical retail storefront. The options are endless!