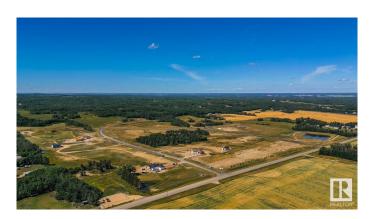

### \$190,000

0 Bedroom, 0.00 Bathroom, Rural on 2.00 Acres

Brenmar Estates, Rural Parkland County, AB

Beautiful acreage living on 2 acre lots.

Convenient location - 6 MIN to Spruce Grove.

ONLY 20 MIN to Edmonton. Majority of lots have WALKOUT BASEMENT potential and are surrounded by natural trees and forest for added privacy. Built on a brand new paved Campsite Road. Several lots have shop and secondary garage potential. Power and gas are at the property line. Enjoy a perfect combination of country living in a architecturally controlled subdivision with quick access to Spruce Grove, St. Albert and Edmonton.

## **Community Information**

Address 34 54104 Rr 274

Area Rural Parkland County

Subdivision Brenmar Estates

City Rural Parkland County

County ALBERTA

Province AB

Postal Code T7X 3S4