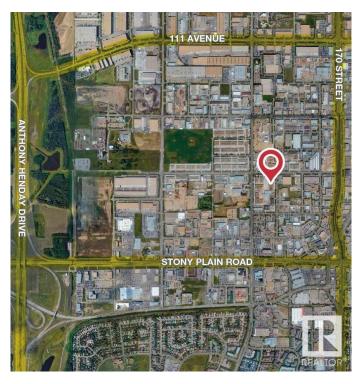

#### \$0

0 Bedroom, 0.00 Bathroom, Office on 0.00 Acres

Stone Industrial, Edmonton, AB

• Strategically located in West Edmonton with easy access to Stony Plain Road, Anthony Henday Drive and Yellowhead Highway • Double row surface parking • Well maintained and managed 2-storey property