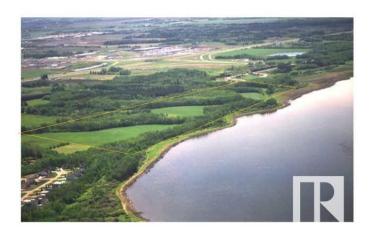

## \$10,750,000

0 Bedroom, 0.00 Bathroom, Rural on 122.28 Acres

None, Rural Parkland County, AB

Lakefront residential development land in greater Edmonton - a gem in the booming market of Alberta. 122 acres sits on Big Lake Provincial Park with extensive lake frontage (-3,000 ft). City sewer line is on property, city water line is on the road south of the property. Gas line and power line are on neighboring properties. Anthony Henday Freeway is just a few minutes away. The Big Lake area is an upscale neighborhood. House with a price tag of \$1 million or more are common in the area. The land is ready for a developer/investor with vision. Upside potential of the land is just as high as you can imagine. Listing associate has an interest in the property.