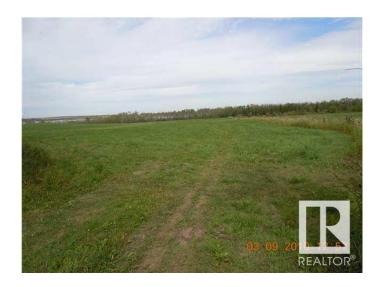

## \$10,750,000

0 Bedroom, 0.00 Bathroom, Rural on 122.28 Acres

None, Rural Parkland County, AB

Lakefront residential development land in greater Edmonton - a gem in the booming market of Alberta. 122 acres sits on Big Lake Provincial Park with extensive lake frontage (-3,000 ft). City sewer line is on property, city water line is on the road south of the property. Gas line and power line are on neighboring properties. Anthony Henday Freeway is just a few minutes away. The Big Lake area is an upscale neighborhood. House with a price tag of \$1 million or more are common in the area. The land is ready for a developer/investor with vision. Upside potential of the land is just as high as you can imagine. Listing associate has an interest in the property.