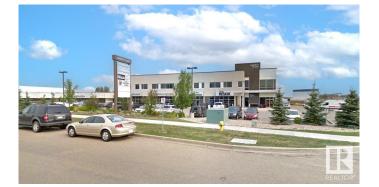

### \$0

0 Bedroom, 0.00 Bathroom, Retail on 0.00 Acres

Broadview Park, Sherwood Park, AB

2,400-2,850 sq.ft retail/office space located on Broadway Boulevard in Sherwood Park. Other professional tenants include: Core Wellness and Chiropractic, Drift Float Studio & Massage, Celtic Management, Park Veterinary, and Investors Group. Located near Windsor Plywood, Align Orthodontics, and the Bethel Transit Terminal

Built in 2003