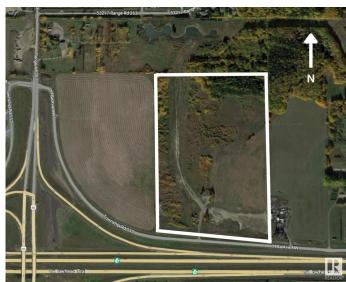

### \$6,023,000

0 Bedroom, 0.00 Bathroom, Land Commercial on 0.00 Acres

None, Rural Parkland County, AB

PRIME LOCATION for residential land development!!! Located adjacent to Highways 16 & 60. This 60+/- acre property is ready for residential development. Conveniently located just minutes to Acheson, Edmonton and Spruce Grove, this location would make for a quick commute to work and all amenities. Potential to develop for single family homes with possibility for multi-family homes, providing country living just minutes to all amenities. Property has municipal water and sewer lines. Easy access via Highways 16 and 60, with paved roads to the property. Zoned Country Residential Estate District.