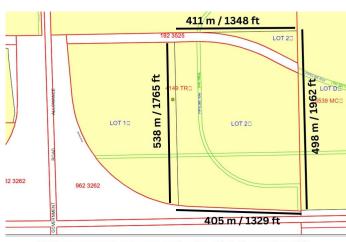

### \$6,023,000

0 Bedroom, 0.00 Bathroom, Land Commercial on 0.00 Acres

None, Rural Parkland County, AB

PRIME LOCATION for residential land development!!! Located adjacent to Highways 16 & 60. This 60+/- acre property is ready for residential development. Conveniently located just minutes to Acheson, Edmonton and Spruce Grove, this location would make for a quick commute to work and all amenities. Potential to develop for single family homes with possibility for multi-family homes, providing country living just minutes to all amenities. Property has municipal water and sewer lines. Easy access via Highways 16 and 60, with paved roads to the property. Zoned Country Residential Estate District.