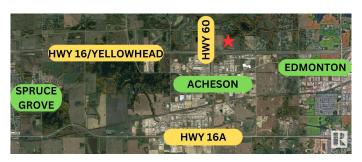

### \$6,023,000

0 Bedroom, 0.00 Bathroom, Land Commercial on 0.00 Acres

None, Rural Parkland County, AB

PRIME LOCATION for residential land development!!! Located adjacent to Highways 16 & 60. This 60+/- acre property is ready for residential development. Conveniently located just minutes to Acheson, Edmonton and Spruce Grove, this location would make for a quick commute to work and all amenities. Potential to develop for single family homes with possibility for multi-family homes, providing country living just minutes to all amenities. Property has municipal water and sewer lines. Easy access via Highways 16 and 60, with paved roads to the property. Zoned Country Residential Estate District.