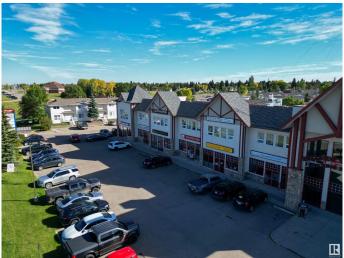

# \$0 - 223 636 King Street, Spruce Grove

MLS® #E4337913

### \$0

0 Bedroom, 0.00 Bathroom, Office on 0.00 Acres

None, Spruce Grove, AB

This second floor unit is ideal office and personal service space! This 1,037+/- square foot space is a rare find. Located at the intersection of Grove Drive and King Street, this property is easily accessible. Large windows allow for lots of natural light. Welcoming lobby has stair and elevator access to the second floor. Shared washroom available on second floor. Other tenants include restaurants, preschool, daycare, personal services, chiropractor, dentist, and dental hygienist. Permitted uses include: health services, personal services, professional and office service. Zoned C3 - Neighbourhood Retail and Service.

# **Community Information**

Address 223 636 King Street

Area Spruce Grove

Subdivision None

City Spruce Grove

County ALBERTA

Province AB

Postal Code T7X 4K5