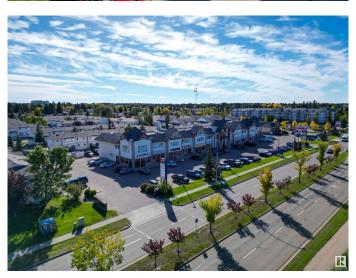

# \$0 - 223 636 King Street, Spruce Grove

MLS® #E4337913

### \$0

0 Bedroom, 0.00 Bathroom, Office on 0.00 Acres

None, Spruce Grove, AB

This second floor unit is ideal office and personal service space! This 1,037+/- square foot space is a rare find. Located at the intersection of Grove Drive and King Street, this property is easily accessible. Large windows allow for lots of natural light. Welcoming lobby has stair and elevator access to the second floor. Shared washroom available on second floor. Other tenants include restaurants, preschool, daycare, personal services, chiropractor, dentist, and dental hygienist. Permitted uses include: health services, personal services, professional and office service. Zoned C3 - Neighbourhood Retail and Service.

# **Community Information**

Address 223 636 King Street

Area Spruce Grove

Subdivision None

City Spruce Grove

County ALBERTA

Province AB

Postal Code T7X 4K5