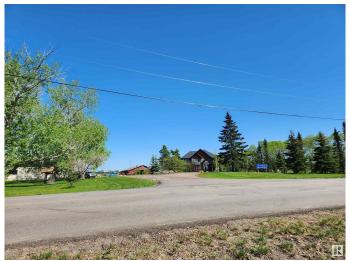

## \$926,000

4 Bedroom, 3.50 Bathroom, 3,423 sqft Rural on 20.92 Acres

None, Rural Leduc County, AB

"Civil Enforcement Sale" A PARTIAL, 50% OWNERSHIP, 1/2 PARTIAL INTEREST in this property only for sale. Approximately 3420 sq ft. on 20.92 acres, with 3 shops/outbuildings being sold "Sight Unseen, Where-Is, As-Is". The subject property is purported to be in good condition with high end finishes, and an unfinished walkout basement. All information and measurements have been obtained from the Tax Assessment, old MLS, an Appraisal and/or assumed, and could not be confirmed. "The measurements represented do not imply they are in accordance with the Residential Measurement Standard in Alberta". There is NO ACCESS to the property, drive-by's only and please respect the Owner's situation.

#### **Essential Information**

MLS® # E4340849 Price \$926,000

Bedrooms 4

Bathrooms 3.50

Full Baths 3

Half Baths 1

Acres

Square Footage 3,423

20.92

Year Built 1970

Type Rural

Sub-Type Detached Single Family

Style 2 Storey
Status Active