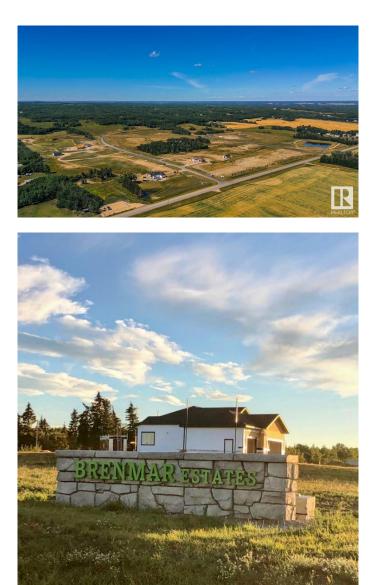

#### \$190,000

0 Bedroom, 0.00 Bathroom, Rural on 2.26 Acres

Brenmar Estates, Rural Parkland County, AB

Beautiful acreage living on 2 acre lots. Convenient location - 6 MIN to Spruce Grove. ONLY 20 MIN to Edmonton. Majority of lots have WALKOUT BASEMENT potential and are surrounded by natural trees and forest for added privacy. Built on a brand new paved Campsite Road, several lots have shop and secondary garage potential. Power and gas are at the property line. Enjoy a perfect combination of country living in a architecturally controlled subdivision with quick access to Spruce Grove, St. Albert and Edmonton.