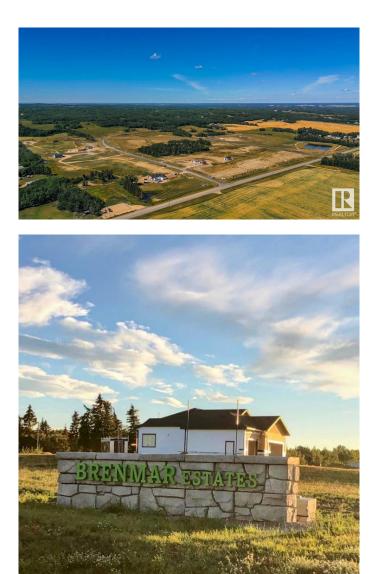

#### \$231,000

0 Bedroom, 0.00 Bathroom, Rural on 2.31 Acres

Brenmar Estates, Rural Parkland County, AB

Beautiful acreage living on 2 acre lots. Convenient location - 6 MIN to Spruce Grove. ONLY 20 MIN to Edmonton. Majority of lots have WALKOUT BASEMENT potential and are surrounded by natural trees and forest for added privacy. Built on a brand new paved Campsite Road, several lots have shop and secondary garage potential. Power and gas are at the property line. Enjoy a perfect combination of country living in a architecturally controlled subdivision with quick access to Spruce Grove, St. Albert and Edmonton.

# Community Information

| Address     | 41 54104 Rr 274       |
|-------------|-----------------------|
| Area        | Rural Parkland County |
| Subdivision | Brenmar Estates       |
| City        | Rural Parkland County |