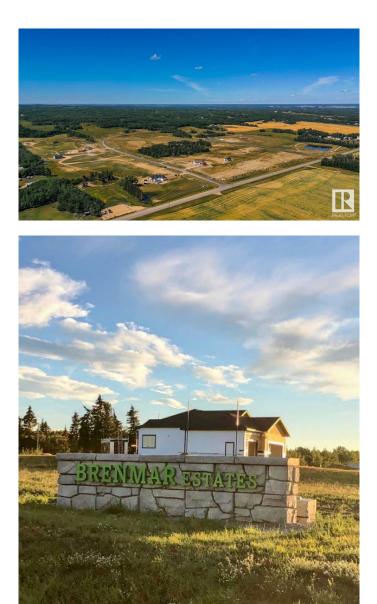

#### \$241,500

0 Bedroom, 0.00 Bathroom, Rural on 2.11 Acres

Brenmar Estates, Rural Parkland County, AB

Beautiful acreage living on 2 acre lots. Convenient location - 6 MIN to Spruce Grove. ONLY 20 MIN to Edmonton. Majority of lots have WALKOUT BASEMENT potential and are surrounded by natural trees and forest for added privacy. Built on a brand new paved Campsite Road, several lots have shop and secondary garage potential. Power and gas are at the property line. Enjoy a perfect combination of country living in a architecturally controlled subdivision with quick access to Spruce Grove, St. Albert and Edmonton.

## **Community Information**

| Address     | 42 54104 Rr 274       |
|-------------|-----------------------|
| Area        | Rural Parkland County |
| Subdivision | Brenmar Estates       |
| City        | Rural Parkland County |