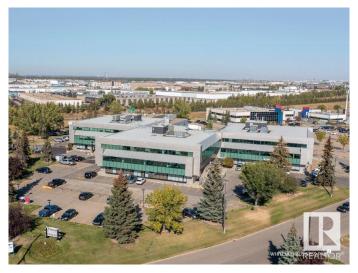

### \$1,031,000

0 Bedroom, 0.00 Bathroom, Office on 0.00 Acres

Strathcona Industrial Park, Edmonton, AB

Welcome to Whitemud Business Park! This established southside office park has recently underwent a condo conversion so units are now for sale! Sizes range from 915 Sq. Ft. up to 6,964 Sq. Ft. The park has a campus-like environment designed to enhance connectivity and collaboration. On-site amenities include a gym space exclusive to building occupants and an outdoor eating/gathering area soon to be improved. Great access to Whitemud Drive, QEII, and Anthony Henday Drive. This particular unit is 4,123 Sq. Ft. of developed office space with over 20 perimeter offices with windows, kitchen area, and meeting rooms. A summary of all current availabilities can be found on the brochure, we may also have other units coming up within the building that meet your size range.

## **Community Information**

Address 200 9622 42 Avenue

Area Edmonton

Subdivision Strathcona Industrial Park

City Edmonton
County ALBERTA

Province AB

Postal Code T6E 5Y7