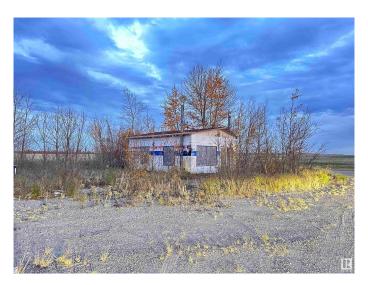

### \$335,000

0 Bedroom, 0.00 Bathroom, Land Commercial on 0.00 Acres

None, Rural Sturgeon County, AB

Building on property is of little or no value. It is constructed of concrete blocks & is 20'x27' (540 sq.ft.) Prime highway 2 frontage on a service road. Excellent visibility. Formerly a fuel station. 1 Acre lot in a prime location. 25 minutes to St. Albert & 40 minutes to Edmonton.

## **Essential Information**

MLS® # E4361636 Price \$335,000

Bathrooms 0.00
Acres 0.00
Year Built 1980

Type Land Commercial

Status Active

# **Community Information**

Address 57327 Hwy 2

Area Rural Sturgeon County

Subdivision None

City Rural Sturgeon County

County ALBERTA

Province AB

Postal Code T0G 1L1