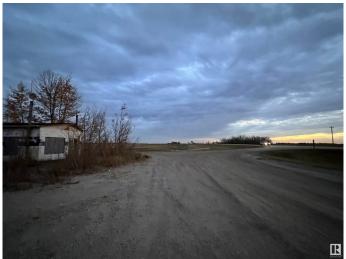

### \$335,000

0 Bedroom, 0.00 Bathroom, Land Commercial on 0.00 Acres

None, Rural Sturgeon County, AB

Building on property is of little or no value. It is constructed of concrete blocks & is 20'x27' (540 sq.ft.) Prime highway 2 frontage on a service road. Excellent visibility. Formerly a fuel station. 1 Acre lot in a prime location. 25 minutes to St. Albert & 40 minutes to Edmonton.