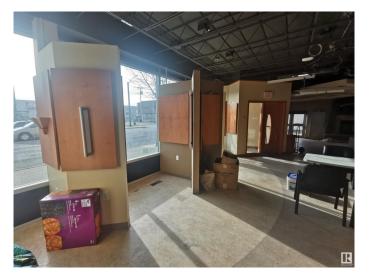

### **\$0**

0 Bedroom, 0.00 Bathroom, Retail on 0.00 Acres

Queen Mary Park, Edmonton, AB

Street facing Corner building with Main Floor Retail space for lease. Great frontage onto busy arterial road 107 Avenue. Large open showroom with beautiful reception, fireplace, drop ceiling and display cases. 3 Private offices, Kitchen, Boardroom and washroom complete this 3027 sq ft of Retail/office spaces. Additionally, there is a unique PATIO adjoining the parking to the lease space. Mixed use zoning which works for a variety of uses, including but not limited to lighting showroom, restaurant, medical, optical and professional uses. Private and street parking available.