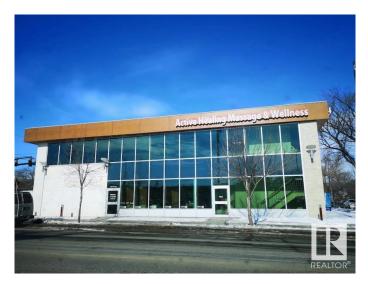

### **\$0**

0 Bedroom, 0.00 Bathroom, Retail on 0.00 Acres

Queen Mary Park, Edmonton, AB

Street facing Corner building with Main Floor Retail space for lease. Great frontage onto busy arterial road 107 Avenue. Large open showroom with beautiful reception, fireplace, drop ceiling and display cases. 3 Private offices, Kitchen, Boardroom and washroom complete this 3027 sq ft of Retail/office spaces. Additionally, there is a unique PATIO adjoining the parking to the lease space. Mixed use zoning which works for a variety of uses, including but not limited to lighting showroom, restaurant, medical, optical and professional uses. Private and street parking available.