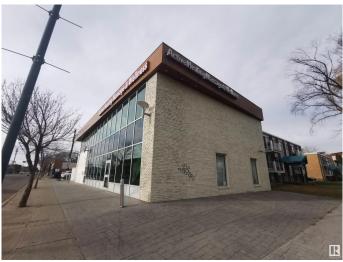

### **\$0**

0 Bedroom, 0.00 Bathroom, Retail on 0.00 Acres

Queen Mary Park, Edmonton, AB

Street facing Corner building with Main Floor Retail space for lease. Great frontage onto busy arterial road 107 Avenue. Large open showroom with beautiful reception, fireplace, drop ceiling and display cases. 3 Private offices, Kitchen, Boardroom and washroom complete this 3027 sq ft of Retail/office spaces. Additionally, there is a unique PATIO adjoining the parking to the lease space. Mixed use zoning which works for a variety of uses, including but not limited to lighting showroom, restaurant, medical, optical and professional uses. Private and street parking available.