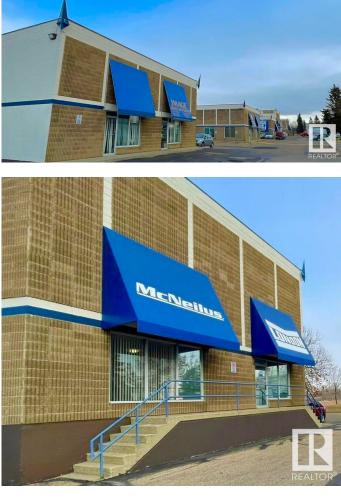

#### \$0

0 Bedroom, 0.00 Bathroom, Industrial on 0.00 Acres

Campbell Business Park, St. Albert, AB

NEWLY REMODELED 2023: Call 587-635-1999 for availability and rates Concorde Centre is a Flex/Warehouse = Multi-use Warehouse/Bay/Office/Shop FLEXIBLE CONFIGURATION, conveniently located just minutes off the Anthony Henday N. Hwy. North Edmonton/ St. Albert commercial district community with customer and employee parking. Concorde Centre; Solid concrete structure buildings with HIGH VISABILITY signage above each leasable space. Building Info: -Insulated concrete blocks, steel ceiling deck with SBS roof -Highly Insulated -Loading: Mix of Grade with 16x16 O/H -Power Supply: 3 phase power with 100-600A service -Floor Drain Sumps in Place -Ceiling Height: up to 24' -Heating: Mix of Rooftop HVAC system and Radiant heating units Unit 110: 2,200sqft unit, potential availability by end of July 2025, Grade level bay with paint booth, one (1) overhead door, mezzanine space, and washroom.

### Exterior

| Exterior     | Block, Concrete, Steel Frame |
|--------------|------------------------------|
| Construction | Block, Concrete, Steel Frame |