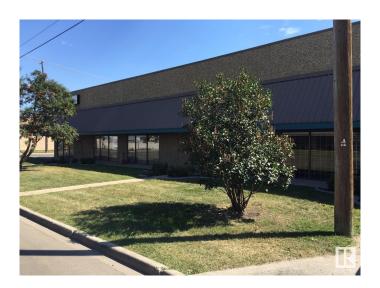

## \$0

0 Bedroom, 0.00 Bathroom, Industrial on 0.00 Acres

Kennedale Industrial, Edmonton, AB

Located in the rapidly growing commercial district of North-East Edmonton, in Kennedale Plaza, this Flex/Warehouse-Office building offers light bay industrial space, upgraded with modern-high efficient heating/cooling and lighting systems and 3-phase power service for your business needs. Kennedale offers 12 x 14 Grade overhead doors, 18-20 ft clear to ceiling and 90 ft bay depth. High quality construction with efficient structures. Significant parking available. FLEX office/warehouse offers the option for 100% office or part office/ part warehouse. Available immediately: Unit 12849 (North) 1,700sqft with Large open Reception Area, 2 Office spaces, 1 Storage area, Kitchenette, and a Washroom.