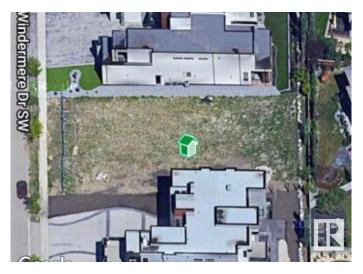

#### \$1,250,000

0 Bedroom, 0.00 Bathroom, Single Family on 0.00 Acres

Windermere, Edmonton, AB

VACANT LOT on WINDERMERE DR SW!
BUILD YOUR LUXURY DREAM HOME HERE
â€" on this perfect VACANT LOT on
prestigious WINDERMERE DRIVE South!
74' building pocket. Right between
Windermere Golf and Country Club and River
Ridge Golf Club and a minute to the North
Saskatchewan River and trails! AIRPORT is
20minute drive away! HOA allows access to
the pool etc at the Windermere Leisure Centre.
An outstanding and unique opportunity to
create a residence that embodies luxury,
sophistication, and the elevated lifestyle you
desire.

## **Community Information**

Address 31 Windermere Drive

Area Edmonton
Subdivision Windermere

City Edmonton
County ALBERTA

Province AB

Postal Code T6W 0S2