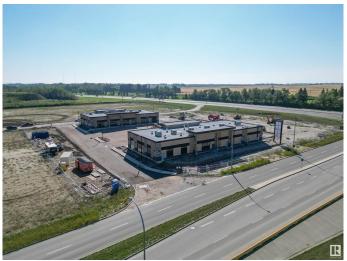

## \$0

0 Bedroom, 0.00 Bathroom, Retail on 0.00 Acres

Fenwyck, Spruce Grove, AB

Prime retail opportunity at Pioneer Crossing in the heart of Spruce Grove's brand new Ballpark District! 1900 +/- sq ft space located at the crossroads of Highway 16A and Pioneer road with direct highway access and only 7 minutes West of Edmonton. High traffic volume- 25,000+/- vehicles per day. Excellent visibility & exposure with plenty of new residential construction. Located next to the future Metro Ballpark, a brand new state-of-the-art baseball facility with plans of a Field House as well as an outdoor amphitheater. Perfect opportunity to start or expand your business in the ultimate up and coming location in Spruce Grove. Zoned C-2 Vehicular Oriented Traffic.