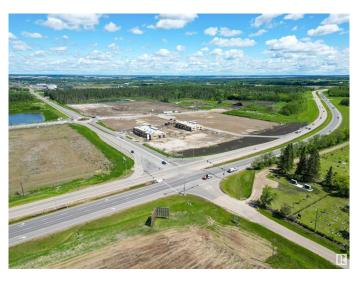

## \$0

0 Bedroom, 0.00 Bathroom, Retail on 0.00 Acres

Fenwyck, Spruce Grove, AB

Prime retail opportunity at Pioneer Crossing in the heart of Spruce Grove's brand new Ballpark District! 1900 +/- sq ft space located at the crossroads of Highway 16A and Pioneer road with direct highway access and only 7 minutes West of Edmonton. High traffic volume- 25,000+/- vehicles per day. Excellent visibility & exposure with plenty of new residential construction. Located next to the future Metro Ballpark, a brand new state-of-the-art baseball facility with plans of a Field House as well as an outdoor amphitheater. Perfect opportunity to start or expand your business in the ultimate up and coming location in Spruce Grove. Zoned C-2 Vehicular Oriented Traffic.