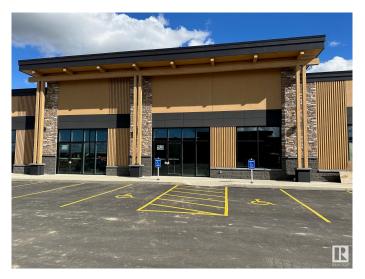

## \$0

0 Bedroom, 0.00 Bathroom, Retail on 0.00 Acres

Fenwyck, Spruce Grove, AB

Prime retail opportunity at Pioneer Crossing in the heart of Spruce Grove's brand new Ballpark District! 1900 +/- sq ft space located at the crossroads of Highway 16A and Pioneer road with direct highway access and only 7 minutes West of Edmonton. High traffic volume- 25,000+/- vehicles per day. Excellent visibility & exposure with plenty of new residential construction. Located next to the future Metro Ballpark, a brand new state-of-the-art baseball facility with plans of a Field House as well as an outdoor amphitheater. Perfect opportunity to start or expand your business in the ultimate up and coming location in Spruce Grove. Zoned C-2 Vehicular Oriented Traffic.

## **Exterior**

Exterior Wood Frame, Metal, Steel Frame
Construction Wood Frame, Metal, Steel Frame