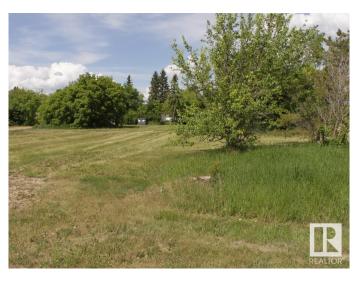

### \$130,000

0 Bedroom, 0.00 Bathroom, Land Commercial on 0.00 Acres

Tofield, Tofield, AB

Super location for this general commercial zoned property located in the Town of Tofield, 30 minutes east of Edmonton and Sherwood Park and 45 minutes from the Edmonton International Airport (YEG). MIXED USE DEVELOPMENT (Commercial/Residential) is permitted. 125 ft x 140 ft corner lot on major thoroughfare, situated adjacent to an ice cream shop and across the street from a campground and fairgrounds. Total of 5 lots. The Town of Tofield offers a NON-RESIDENTIAL TAX INCENTIVE for new construction. Tofield features 2 schools, a health centre, medical clinic, dental clinics, pharmacies and a wide array of other businesses. Welcome home!