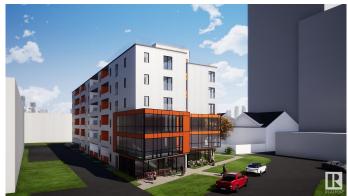

## \$1,750,000

0 Bedroom, 0.00 Bathroom, Land Commercial on 0.00 Acres

Boyle Street, Edmonton, AB

Opportunity knocking! Excellent 17,000.00 Sq.ft of Mid-rise development site in Downtown Edmonton- Just off Jasper Ave. right next to newer hi-rise condo - "The Property on Jasper". All the new condo unites will have overview of Downtown Sky Lite plus River. walking distance to new LRT and Dawson Park. New current zoning (DC 2) in place. It allow 6 storey / one underground parkade total of 75 units in place you built with wood construction to bring cost down and make much more affordable building. There are two older house (as is, where is) on site. It generates \$8,500 per month rental income. Perfect re-developed property.