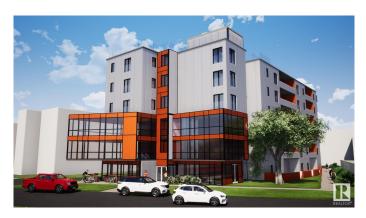

## \$1,750,000

0 Bedroom, 0.00 Bathroom, Land Commercial on 0.00 Acres

Boyle Street, Edmonton, AB

Opportunity knocking! Excellent 17,000.00 Sq.ft of Mid-rise development site in Downtown Edmonton- Just off Jasper Ave. right next to newer hi-rise condo - "The Property on Jasper". All the new condo unites will have overview of Downtown Sky Lite plus River. walking distance to new LRT and Dawson Park. New current zoning (DC 2) in place. It allow 6 storey / one underground parkade total of 75 units in place you built with wood construction to bring cost down and make much more affordable building. There are two older house (as is, where is) on site. It generates \$8,500 per month rental income. Perfect re-developed property.