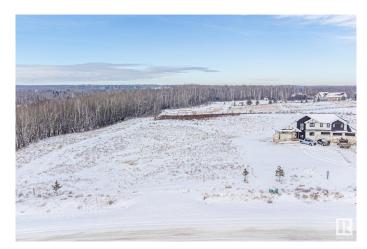

#### \$229,795

0 Bedroom, 0.00 Bathroom, Rural on 2.02 Acres

Muir Lake Heights, Rural Parkland County, AB

Beautiful Lot #29 Welcome to Cornerstone Estates, also known as Muir Lake Heights Phase 2. Located just minutes north of Spruce Grove and 15 minutes west of Edmonton, this beautiful development offers the luxury of country living. Enjoy peace, privacy, and the beauty of nature, with walking trails leading to Muir Lake for fishing, canoeing, kayaking, and bird watching. Children will attend the prestigious Muir Lake School, with bussing available from Cornerstone. Vacant lots range from 2.03 to 3.65 acres, some fully treed and completely private.