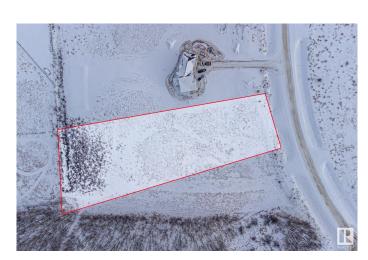

#### \$229,795

0 Bedroom, 0.00 Bathroom, Rural on 2.02 Acres

Muir Lake Heights, Rural Parkland County, AB

Beautiful Lot #29 Welcome to Cornerstone Estates, also known as Muir Lake Heights Phase 2. Located just minutes north of Spruce Grove and 15 minutes west of Edmonton, this beautiful development offers the luxury of country living. Enjoy peace, privacy, and the beauty of nature, with walking trails leading to Muir Lake for fishing, canoeing, kayaking, and bird watching. Children will attend the prestigious Muir Lake School, with bussing available from Cornerstone. Vacant lots range from 2.03 to 3.65 acres, some fully treed and completely private.

## **Community Information**

Address 29 53524 Rge Rd 275
Area Rural Parkland County
Subdivision Muir Lake Heights

City Rural Parkland County

County ALBERTA

Province AB

Postal Code T7X 3V6