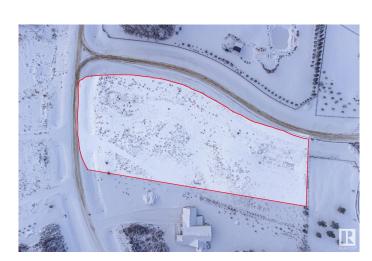

#### \$243,650

0 Bedroom, 0.00 Bathroom, Rural on 2.33 Acres

Muir Lake Heights, Rural Parkland County, AB

Beautiful Lot #35 Welcome to Cornerstone Estates, also known as Muir Lake Heights Phase 2. Located just minutes north of Spruce Grove and 15 minutes west of Edmonton, this beautiful development offers the luxury of country living. Enjoy peace, privacy, and the beauty of nature, with walking trails leading to Muir Lake for fishing, canoeing, kayaking, and bird watching. Children will attend the prestigious Muir Lake School, with bussing available from Cornerstone. Vacant lots range from 2.03 to 3.65 acres, some fully treed and completely private.

## **Community Information**

Address 35 53524 Rge Rd 275
Area Rural Parkland County
Subdivision Muir Lake Heights

City Rural Parkland County

County ALBERTA

Province AB

Postal Code T7X 3V6