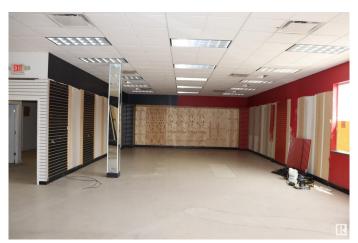

#### \$0

0 Bedroom, 0.00 Bathroom, Retail on 0.00 Acres

Highway Central, Wetaskiwin, AB

Prime Hiway commercial 2500 sq.ft Bay on the Auto Mile in Wetaskiwin highest traffic count in town with a possibility of making two bays if wanted. Join the line up of Edo, Domino's Pizza, Subway. Always room for one more.