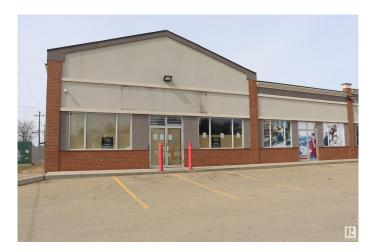

#### \$0

0 Bedroom, 0.00 Bathroom, Retail on 0.00 Acres

Highway Central, Wetaskiwin, AB

Prime Hiway commercial 2500 sq.ft Bay on the Auto Mile in Wetaskiwin highest traffic count in town with a possibility of making two bays if wanted. Join the line up of Edo, Domino's Pizza, Subway. Always room for one more.