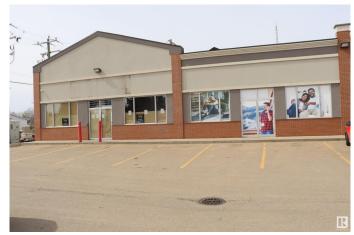

#### \$0

0 Bedroom, 0.00 Bathroom, Retail on 0.00 Acres

Highway Central, Wetaskiwin, AB

Prime Hiway commercial 2500 sq.ft Bay on the Auto Mile in Wetaskiwin highest traffic count in town with a possibility of making two bays if wanted. Join the line up of Edo, Domino's Pizza, Subway. Always room for one more.