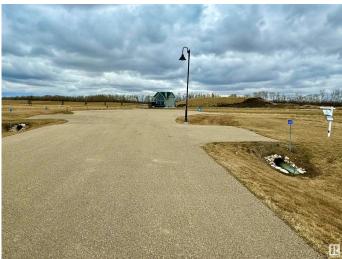

#### \$134,990

0 Bedroom, 0.00 Bathroom, Rural on 0.26 Acres

Pelican View Estates, Rural Camrose County, AB

Escape to the Pelican View Estates and build your dream home. Live full time or spend the summers steps away from the North shore of Buffalo Lake. This lot backs onto a storm pond. Architectural controls keep the style and quality of the homes to a standard you will love. The Estates hold many stunning residential homes, walking trails, sandy beaches and the town of Bashaw 10 minutes away. Located 2.5 hours from Calgary, 1 hour from Red Deer and only 2 hours from Edmonton - right in central Alberta! Start living life at the lake today! \*Purchase price + GST is applicable. Condo fees are for the operational costs of the communal water and sanitation system.

## Exterior

Exterior Features Boating, Flat Site, Golf Nearby, Playground Nearby