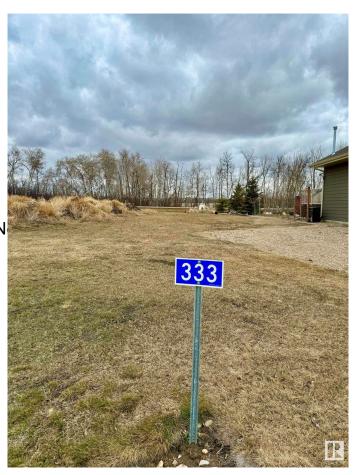

# \$87,987 - 333 Lakeview Avenue, Rural Camrose County

MLS® #E4375914

## **Community Information**

333 Lakeview Avenue Address

| Area        | Rural Camrose County |
|-------------|----------------------|
| Subdivision | Pelican View Estates |
| City        | Rural Camrose County |
| County      | ALBERTA              |
| Province    | AB                   |
| Postal Code | T0B 0H3              |