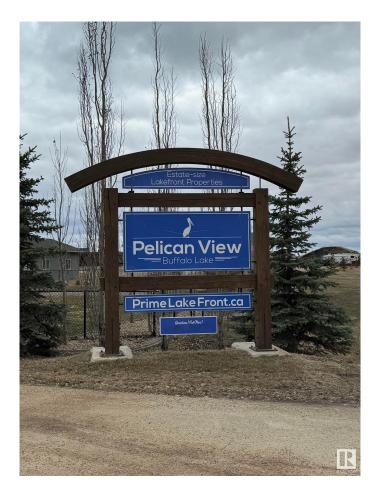

#### \$87,987

0 Bedroom, 0.00 Bathroom, Rural on 0.24 Acres

Pelican View Estates, Rural Camrose County, AB

Escape to the Pelican View Estates and build your dream home. Live full time or spend the summers steps away from the North shore of Buffalo Lake. Architectural controls keep the style and quality of the homes to a standard you will love. The Estates hold many stunning residential homes, walking trails, sandy beaches and the town of Bashaw minutes away. Located 10 minutes from Bashaw, 2.5 hours from Calgary, 1 hour from Red Deer and only 2 hours from Edmonton - right in central Alberta! Start living life at the lake today! \*Purchase price + GST is applicable. Condo fees are for the operational costs of the water and sanitation system.

## **Community Information**

333 Lakeview Avenue Address

| Area        | Rural Camrose County |
|-------------|----------------------|
| Subdivision | Pelican View Estates |
| City        | Rural Camrose County |
| County      | ALBERTA              |
| Province    | AB                   |
| Postal Code | T0B 0H3              |