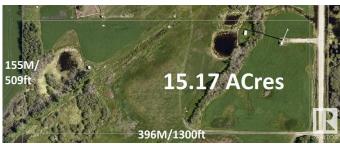

#### \$899,900

0 Bedroom, 0.00 Bathroom, Rural on 15.17 Acres

None, Rural Sturgeon County, AB

ENDLESS POSSIBILITIES on this 15 ACRE parcel right on the EDGE OF EDMONTON. Paved roads make for EASY ACCESS to Anthony Henday and All Amenities. ZONED AGRICULTURAL AND OUT OF SUBDIVISION. Allowable uses include building a Home, plus SECOND RESIDENCE, SHOP, RUN YOUR BUSINESS, Barn, Animals, and various types of Farming etc. Power and Gas at edge of Property. Most of land is in a Hay and Alfalfa mix with a large garden plot that has been worked over the years. Lease on cell phone tower generates \$15,246/yr. Don't miss out on this RARE OPPORTUNITY!

## **Essential Information**

| MLS® #    | E4375925        |
|-----------|-----------------|
| Price     | \$899,900       |
| Bathrooms | 0.00            |
| Acres     | 15.17           |
| Туре      | Rural           |
| Sub-Type  | Vacant Lot/Land |
| Status    | Active          |