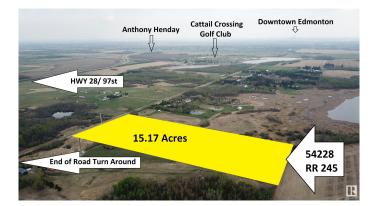

# \$899,900 - 54228 Rr 245, Rural Sturgeon County

MLS® #E4375925

#### \$899,900

0 Bedroom, 0.00 Bathroom, Rural on 15.17 Acres

None, Rural Sturgeon County, AB

ENDLESS POSSIBILITIES on this 15 ACRE parcel right on the EDGE OF EDMONTON. Paved roads make for EASY ACCESS to Anthony Henday and All Amenities. ZONED AGRICULTURAL AND OUT OF SUBDIVISION. Allowable uses include building a Home, plus SECOND RESIDENCE, SHOP, RUN YOUR BUSINESS, Barn, Animals, and various types of Farming etc. Power and Gas at edge of Property. Most of land is in a Hay and Alfalfa mix with a large garden plot that has been worked over the years. Lease on cell phone tower generates \$15,246/yr. Don't miss out on this RARE OPPORTUNITY!

## **Community Information**

| Address | 54228 Rr 245          |
|---------|-----------------------|
| Area    | Rural Sturgeon County |

| Subdivision | None                  |
|-------------|-----------------------|
| City        | Rural Sturgeon County |
| County      | ALBERTA               |
| Province    | AB                    |
| Postal Code | T8T 0A6               |