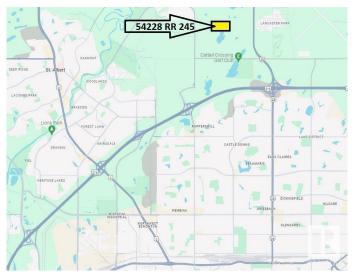

# \$899,900 - 54228 Rr 245, Rural Sturgeon County

MLS® #E4375925

## **Community Information**

| Address | 54228 Rr 245          |
|---------|-----------------------|
| Area    | Rural Sturgeon County |

| Subdivision | None                  |
|-------------|-----------------------|
| City        | Rural Sturgeon County |
| County      | ALBERTA               |
| Province    | AB                    |
| Postal Code | T8T 0A6               |