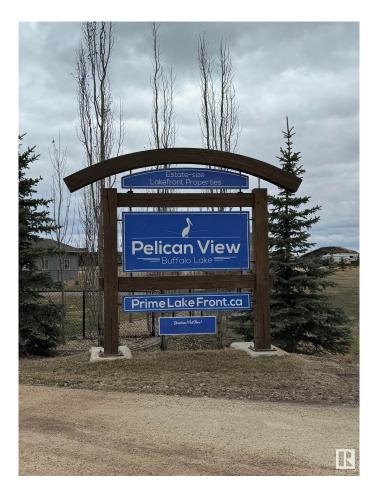

#### \$134,990

0 Bedroom, 0.00 Bathroom, Rural on 0.25 Acres

Pelican View Estates, Rural Camrose County, AB

Escape to the Pelican View Estates and build your dream home. Live full time or spend the summers steps away from the North shore of Buffalo Lake. This lot has an exceptional location backing onto a storm pond. Architectural controls keep the style and quality of the homes to a standard you will love. The Estates hold many stunning residential homes, walking trails, sandy beaches and the town of Bashaw minutes away. Located 10 minutes from Bashaw, 2.5 hours from Calgary, 1 hour from Red Deer and only 2 hours from Edmonton - right in the heart of central Alberta! Start living life at the lake today! \*Purchase price + GST is applicable. Condo fees are for the operational costs of the water and sanitation system.

#### **Community Information**

| Address     | 158 Lakeshore Close  |
|-------------|----------------------|
| Area        | Rural Camrose County |
| Subdivision | Pelican View Estates |
| City        | Rural Camrose County |
| County      | ALBERTA              |
| Province    | AB                   |
| Postal Code | T0B 0H3              |