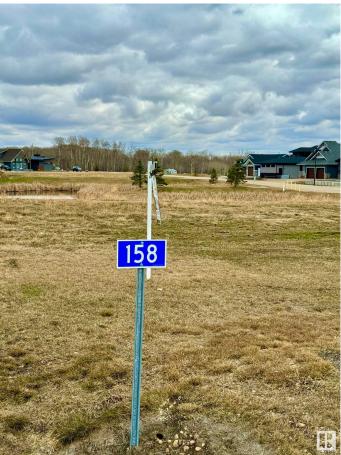

# \$134,990 - 158 Lakeshore Close, Rural Camrose County

MLS® #E4376242

#### **Community Information**

| Address     | 158 Lakeshore Close  |
|-------------|----------------------|
| Area        | Rural Camrose County |
| Subdivision | Pelican View Estates |
| City        | Rural Camrose County |
| County      | ALBERTA              |
| Province    | AB                   |
| Postal Code | T0B 0H3              |