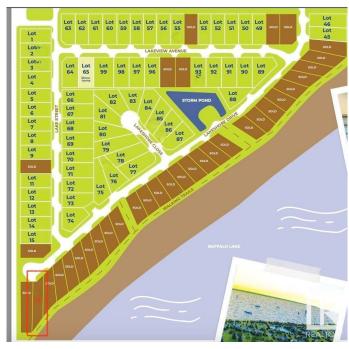

### \$289.999

0 Bedroom, 0.00 Bathroom, Rural on 0.28 Acres

Pelican View Estates, Rural Camrose County, AB

Escape to the Pelican View Estates and build your dream home. Live full time or spend the summers steps away from the North shore of Buffalo Lake. This lot backs onto the lake with stunning views of land and water. Architectural controls keep the style and quality of the homes to a standard you will love. The Estates hold many stunning residential homes, walking trails, sandy beaches and the town of Bashaw minutes away. Located 10 minutes from Bashaw, 2.5 hours from Calgary, 1 hour from Red Deer and only 2 hours from Edmonton right in central Alberta! Start living life at the lake today! \*Purchase price + GST is applicable. Condo fees are for the operational costs of the water and sanitation system.

# **Community Information**

Address 217 Lakeshore Drive

Area Rural Camrose County
Subdivision Pelican View Estates

City Rural Camrose County

County ALBERTA

Province AB

Postal Code T0B 0H3

# **Exterior**

Exterior Features Backs Onto Lake, Lake View, Waterfront Property