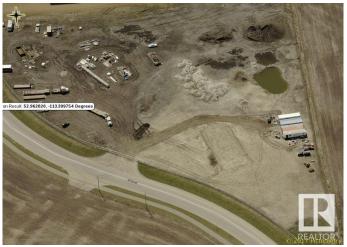

## \$995,000

0 Bedroom, 0.00 Bathroom, Land Commercial on 0.00 Acres

Wetaskiwin, Wetaskiwin, AB

5.41 Acres of Light Industrial land. All services are at the property line and are ready to come in. Parcel is completely Fenced Location of this is excellent and has very easy access to Hwy 13. Being zoned M1 Light Industrial is what you want as you can have anything from Industrial Buildings to Funeral Homes to Service stations. The possibilities are endless with this opportunity. For the full list of M1 Light Industrial uses please