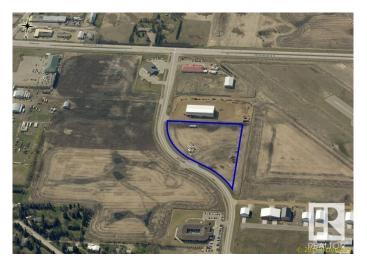

## \$995,000

0 Bedroom, 0.00 Bathroom, Land Commercial on 0.00 Acres

Wetaskiwin, Wetaskiwin, AB

5.41 Acres of Light Industrial land. All services are at the property line and are ready to come in. Parcel is completely Fenced Location of this is excellent and has very easy access to Hwy 13. Being zoned M1 Light Industrial is what you want as you can have anything from Industrial Buildings to Funeral Homes to Service stations. The possibilities are endless with this opportunity. For the full list of M1 Light Industrial uses please