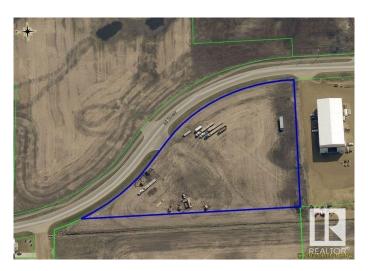

## \$995,000

0 Bedroom, 0.00 Bathroom, Land Commercial on 0.00 Acres

Wetaskiwin, Wetaskiwin, AB

5.41 Acres of Light Industrial land. All services are at the property line and are ready to come in. Parcel is completely Fenced Location of this is excellent and has very easy access to Hwy 13. Being zoned M1 Light Industrial is what you want as you can have anything from Industrial Buildings to Funeral Homes to Service stations. The possibilities are endless with this opportunity. For the full list of M1 Light Industrial uses please