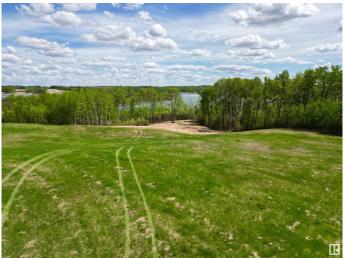

### \$740,000

0 Bedroom, 0.00 Bathroom, Rural on 5.30 Acres

Jackfish Lake, Rural Parkland County, AB

Build your dream estate on Lot #3! Over 5 acres and 355 ft of shoreline awaits. Luxury Lakefront living on the shores of Jackfish Lake. Only 20 minutes to Stony Plain/Spruce Grove and 45 minutes to downtown Edmonton. Jackfish Lake is one of the cleanest lakes around Edmonton & is ideal for watersports, recreational boating, swimming and fishing. The water depth has a quick drop off allowing for the convenience of a shorter dock length. Power and gas at property line. Welcome to endless outdoor activities and a private, tranquil lakefront lifestyle.

#### **Exterior**

Exterior Features Boating, Lake Access Property, Lake View, Park/Reserve, Private

Setting, Recreation Use, River View, Treed Lot, Waterfront Property