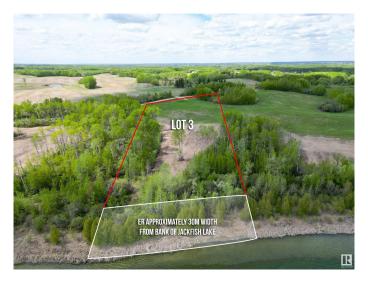

### \$740,000

0 Bedroom, 0.00 Bathroom, Rural on 5.30 Acres

Jackfish Lake, Rural Parkland County, AB

Build your dream estate on Lot #3! Over 5 acres and 355 ft of shoreline awaits. Luxury Lakefront living on the shores of Jackfish Lake. Only 20 minutes to Stony Plain/Spruce Grove and 45 minutes to downtown Edmonton. Jackfish Lake is one of the cleanest lakes around Edmonton & is ideal for watersports, recreational boating, swimming and fishing. The water depth has a quick drop off allowing for the convenience of a shorter dock length. Power and gas at property line. Welcome to endless outdoor activities and a private, tranquil lakefront lifestyle.

#### **Exterior**

Exterior Features Boating, Lake Access Property, Lake View, Park/Reserve, Private

Setting, Recreation Use, River View, Treed Lot, Waterfront Property