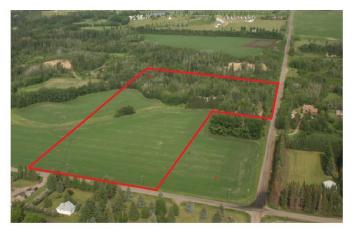

### \$3,900,000

0 Bedroom, 0.00 Bathroom, Single Family on 17.27 Acres

Glenridding Ravine, Edmonton, AB

17.27 Acres. Overlooking Edmonton's stunning Whitemud Creek to the east and Edmonton's future park to the north in prestigious Windermere neighbourhood. Potential stand alone medium density multifamily site. Within Edmonton's Glendridding Ravine Neighborhood Structure Plan. Minutes from the Anthony Henday Strategically located on the corner of 170 Street SW & 41 Avenue SW. \Legal Description: Plan 5395MC, Lot E. Future Potential Use: Potential Medium (or low) Residential/Stand Alone Multisite Present Zoning: Agricultural (AG) and Rural Residential (RR). Information herein and auxiliary information subject to becoming outdated in time, change, and/or deemed reliable but not guaranteed. Buyer to confirm information during their Due Diligence.