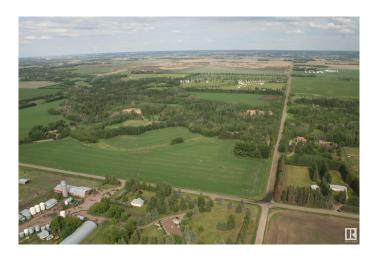

### \$3,900,000

0 Bedroom, 0.00 Bathroom, Single Family on 17.27 Acres

Glenridding Ravine, Edmonton, AB

17.27 Acres. Overlooking Edmonton's stunning Whitemud Creek to the east and Edmonton's future park to the north in prestigious Windermere neighbourhood. Potential stand alone medium density multifamily site. Within Edmonton's Glendridding Ravine Neighborhood Structure Plan. Minutes from the Anthony Henday Strategically located on the corner of 170 Street SW & 41 Avenue SW. \Legal Description: Plan 5395MC, Lot E. Future Potential Use: Potential Medium (or low) Residential/Stand Alone Multisite Present Zoning: Agricultural (AG) and Rural Residential (RR). Information herein and auxiliary information subject to becoming outdated in time, change, and/or deemed reliable but not guaranteed. Buyer to confirm information during their Due Diligence.