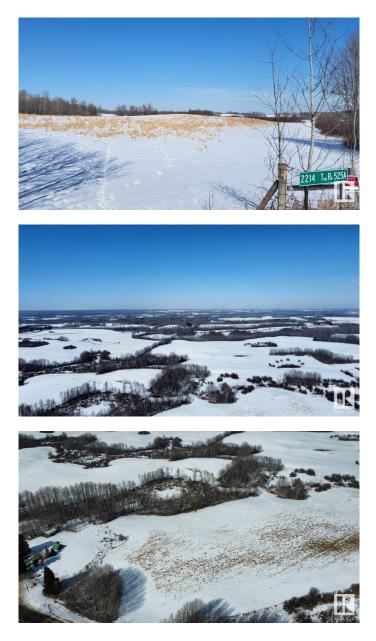

#### \$499,000

0 Bedroom, 0.00 Bathroom, Rural on 32.62 Acres

None, Rural Parkland County, AB

Gorgeous parcel of land with several building site options from flat to hilly land, ideal for building a walk out home. There are several groups of trees and 3 ponds throughout the property for added privacy. Located 4.8 km's south from Highway 16 and its a few minutes west of Stony Plain. Drive to work in West Edmonton in about 30 minutes. Close to several beautiful Lakes(Jackfish Lake), Wabamum Provincial lake & park, Alberta Beach, ect. Power and gas to the property line.

## Exterior

Exterior Features Backs Onto Park/Trees, Golf Nearby, Hillside, Private Setting, Rolling Land, Stream/Pond, Treed Lot, Partially Fenced