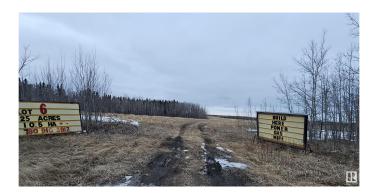

#### \$499,000

0 Bedroom, 0.00 Bathroom, Rural on 48.00 Acres

None, Rural Strathcona County, AB

Welcome Home! Make your dream a reality on these quiet lots and build your dream home. ONE LOT LEFT!!!! 48 Acre Lot Located on: Paved roads in Strathcona County on the corner of TWP RD 534 & RGE RD 212 15 minutes to Sherwood Park and Fort Saskatchewan Easy driving distance to the Heartland projects Additional perks include: Lots of space for a shop Extra wide driveways WIFI Power to ALL lots Gas to the property line Bring your horses, enjoy nature and the peace and quiet!