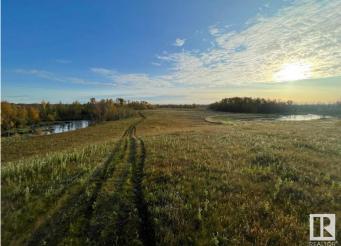

#### \$444,000

0 Bedroom, 0.00 Bathroom, Rural on 63.01 Acres

None, Rural Beaver County, AB

63 ACRES. APPROVED and ZONED for 5 MASSIVE and PICTURESQUE LOTS -Located just past Hastings Lake and south of Hi-way 14 off Beaver Creek Road (RR 202) lies an incredible opportunity to develop 5 incredible estate lots. With over 60 acres of rolling treed land with meandering creeks and small lakes, and incredible sunrises and sunsets. These are gorgeous lots that offer so much more than your typical subdivision. And with an easy drive to Sherwood Park and Edmonton the opportunity and the market are significant. Developers have a blank slate to develop a unique community from scratch. The short drive off Hi-way 14 is paved and offers incredible views along a short and relaxing winding stretch of road leading to the property. And the views in every direction are truly incredible. With the demand for estate lots climbing, now is the perfect time to get started.