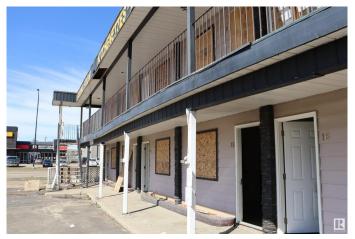

# \$324,900

0 Bedroom, 0.00 Bathroom, Retail on 0.00 Acres

Highway Central, Wetaskiwin, AB

Prime Hiway Commercial on the Automile in Wetaskiwin. This 2 story 14 room motel, plus laundry and Caretaker suite. 7 rooms on each floor. SOLD "AS IS" "WHERE IS". This property has great potential just needs someone to bring it back to life. If you're handy it could be a mom and pop business with the on site Caretaker suite.

### **Exterior**

Exterior Block
Construction Block