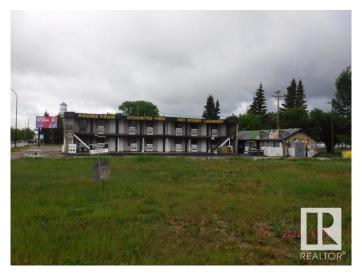

# \$324,900

0 Bedroom, 0.00 Bathroom, Retail on 0.00 Acres

Highway Central, Wetaskiwin, AB

Prime Hiway Commercial on the Automile in Wetaskiwin. This 2 story 14 room motel, plus laundry and Caretaker suite. 7 rooms on each floor. SOLD "AS IS" "WHERE IS". This property has great potential just needs someone to bring it back to life. If you're handy it could be a mom and pop business with the on site Caretaker suite.

# **Community Information**

Address 4705 56 Street
Area Wetaskiwin

Subdivision Highway Central

City Wetaskiwin
County ALBERTA

Province AB

Postal Code T9A 1V6