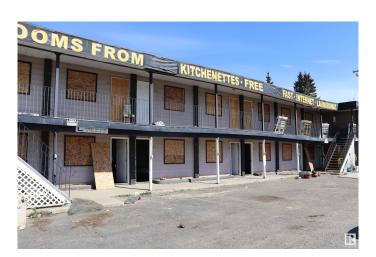

# \$324,900

0 Bedroom, 0.00 Bathroom, Retail on 0.00 Acres

Highway Central, Wetaskiwin, AB

Prime Hiway Commercial on the Automile in Wetaskiwin. This 2 story 14 room motel, plus laundry and Caretaker suite. 7 rooms on each floor. SOLD "AS IS" "WHERE IS". This property has great potential just needs someone to bring it back to life. If you're handy it could be a mom and pop business with the on site Caretaker suite.

Built in 1949