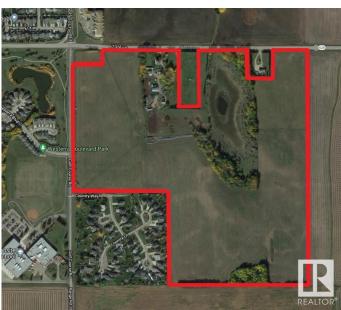

#### \$6,250,000

0 Bedroom, 0.00 Bathroom, Land Commercial on 0.00 Acres

None, Stony Plain, AB

Exceptional opportunity for future development with this 124-acre +/- parcel in the Town of Stony Plain! Positioned prominently on the corner of a busy intersection where Golf Course Road meets Highway 628/79 Ave. This property has excellent exposure, with an estimated 4,480 vehicles per day on Highway 628 and 3,900 vehicles per day on Golf Course Road. The potential here is vast, spanning from high to low density residential and commercial retail development possibilities. This large and distinctive parcel benefits from municipal water and sewer lines adjacent to the property. Conveniently located near multiple residential communities and across from Stony Plain Memorial Composite High School, it currently serves as farmland with a residence on-site. Just a mere 15 minutes from the Acheson Industrial Area and a guick 25-minute drive to Edmonton. Zoned FD (Future Development).