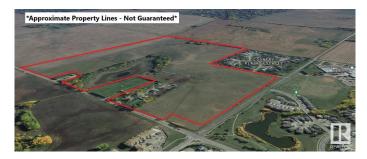

#### \$6,250,000

0 Bedroom, 0.00 Bathroom, Land Commercial on 0.00 Acres

None, Stony Plain, AB

Exceptional opportunity for future development with this 124-acre +/- parcel in the Town of Stony Plain! Positioned prominently on the corner of a busy intersection where Golf Course Road meets Highway 628/79 Ave. This property has excellent exposure, with an estimated 4,480 vehicles per day on Highway 628 and 3,900 vehicles per day on Golf Course Road. The potential here is vast, spanning from high to low density residential and commercial retail development possibilities. This large and distinctive parcel benefits from municipal water and sewer lines adjacent to the property. Conveniently located near multiple residential communities and across from Stony Plain Memorial Composite High School, it currently serves as farmland with a residence on-site. Just a mere 15 minutes from the Acheson Industrial Area and a guick 25-minute drive to Edmonton. Zoned FD (Future Development).