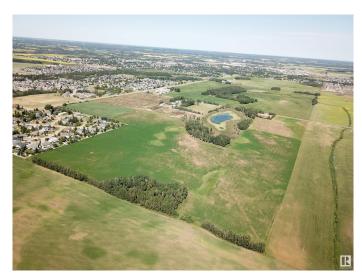

#### \$6,250,000

0 Bedroom, 0.00 Bathroom, Land Commercial on 0.00 Acres

None, Stony Plain, AB

Exceptional opportunity for future development with this 124-acre +/- parcel in the Town of Stony Plain! Positioned prominently on the corner of a busy intersection where Golf Course Road meets Highway 628/79 Ave. This property has excellent exposure, with an estimated 4,480 vehicles per day on Highway 628 and 3,900 vehicles per day on Golf Course Road. The potential here is vast, spanning from high to low density residential and commercial retail development possibilities. This large and distinctive parcel benefits from municipal water and sewer lines adjacent to the property. Conveniently located near multiple residential communities and across from Stony Plain Memorial Composite High School, it currently serves as farmland with a residence on-site. Just a mere 15 minutes from the Acheson Industrial Area and a guick 25-minute drive to Edmonton. Zoned FD (Future Development).