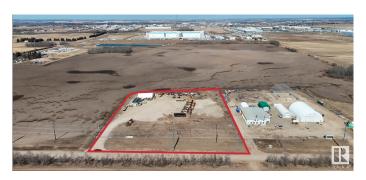

#### \$2,150,000

0 Bedroom, 0.00 Bathroom, Land Commercial on 0.00 Acres

Acheson, Rural Parkland County, AB

This Industrial Land consists of 5.09 Acres± suitable for development/ storage. This property is fully fenced and secured, with approximately fifty percent of the site improved with crushed concrete and gravel. The land has 1,440 Sq.Ft. office structure and 2,688 Sq.Ft. steel frame Quonset negotiable within this deal. The property is partially serviced with power and gas onsite, and has cistern and septic available within the office structure. The site is well located on the southern border of Acheson Structure Plan Boundary and is West of HWY 60 on HWY 628 (continuation of the Whitemud Freeway).