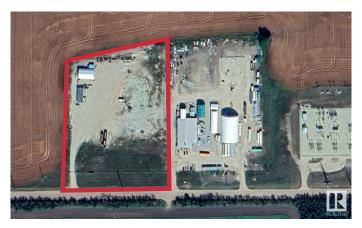

#### \$2,150,000

0 Bedroom, 0.00 Bathroom, Land Commercial on 0.00 Acres

Acheson, Rural Parkland County, AB

This Industrial Land consists of 5.09 Acres± suitable for development/ storage. This property is fully fenced and secured, with approximately fifty percent of the site improved with crushed concrete and gravel. The land has 1,440 Sq.Ft. office structure and 2,688 Sq.Ft. steel frame Quonset negotiable within this deal. The property is partially serviced with power and gas onsite, and has cistern and septic available within the office structure. The site is well located on the southern border of Acheson Structure Plan Boundary and is West of HWY 60 on HWY 628 (continuation of the Whitemud Freeway).