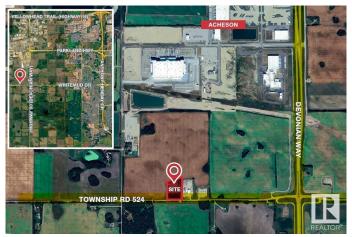

#### \$2,150,000

0 Bedroom, 0.00 Bathroom, Land Commercial on 0.00 Acres

Acheson, Rural Parkland County, AB

This Industrial Land consists of 5.09 Acres± suitable for development/ storage. This property is fully fenced and secured, with approximately fifty percent of the site improved with crushed concrete and gravel. The land has 1,440 Sq.Ft. office structure and 2,688 Sq.Ft. steel frame Quonset negotiable within this deal. The property is partially serviced with power and gas onsite, and has cistern and septic available within the office structure. The site is well located on the southern border of Acheson Structure Plan Boundary and is West of HWY 60 on HWY 628 (continuation of the Whitemud Freeway).

## **Community Information**

Address 26322 524 Township Road

Area Rural Parkland County

Subdivision Acheson

City Rural Parkland County

County ALBERTA

Province AB

Postal Code T7X 5B2