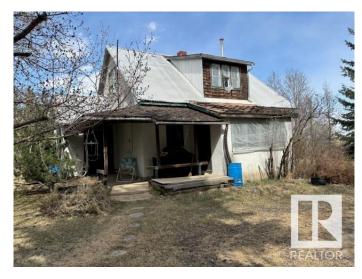

# \$1,120,000

1 Bedroom, 1.00 Bathroom, 1,263 sqft Rural on 160.00 Acres

None, Rural Leduc County, AB

Great investment property 160 acres located at 48258 Rr 255, 3 miles south of Green Park Road on RR255 in Leduc County. Lands are being farmed and rented to the farmer. Older home 1 and half storey on these land, Two bedrooms,3 pc bath. Needs lots work, rented. Only six miles south of city of Leduc and 1 and half miles of QE.

Built in 1940

# **Essential Information**

MLS® # E4384596 Price \$1,120,000

Bedrooms 1

Bathrooms 1.00

Full Baths 1

Square Footage 1,263
Acres 160.00
Year Built 1940
Type Rural

Sub-Type Detached Single Family

Style 1 and Half Storey