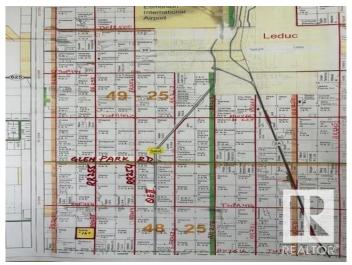

# \$1,120,000

1 Bedroom, 1.00 Bathroom, 1,263 sqft Rural on 160.00 Acres

None, Rural Leduc County, AB

Great investment property 160 acres located at 48258 Rr 255, 3 miles south of Green Park Road on RR255 in Leduc County. Lands are being farmed and rented to the farmer. Older home 1 and half storey on these land, Two bedrooms,3 pc bath. Needs lots work, rented. Only six miles south of city of Leduc and 1 and half miles of QE.

# **Community Information**

Address 48258 Rge Rd 255
Area Rural Leduc County

Subdivision None

City Rural Leduc County

County ALBERTA

Province AB

Postal Code T4X 2K7