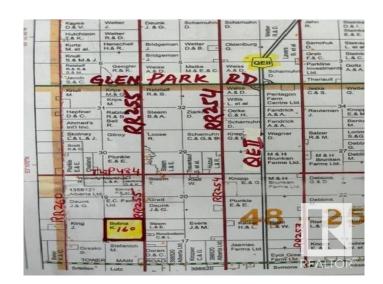

# \$1,120,000

1 Bedroom, 1.00 Bathroom, 1,263 sqft Rural on 160.00 Acres

None, Rural Leduc County, AB

Great investment property 160 acres located at 48258 Rr 255, 3 miles south of Green Park Road on RR255 in Leduc County. Lands are being farmed and rented to the farmer. Older home 1 and half storey on these land, Two bedrooms,3 pc bath. Needs lots work, rented. Only six miles south of city of Leduc and 1 and half miles of QE.

# **Community Information**

Address 48258 Rge Rd 255
Area Rural Leduc County

Subdivision None

City Rural Leduc County

County ALBERTA

Province AB

Postal Code T4X 2K7