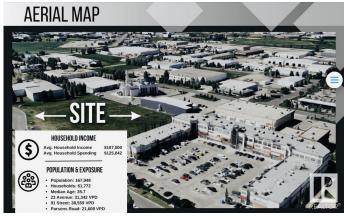

#### \$0

0 Bedroom, 0.00 Bathroom, Retail on 0.00 Acres

Parsons Industrial, Edmonton, AB

Welcome to District 23, Anchored by the renowned Starbucks Coffee, Daycare & Pizza this dynamic plaza offers a prime location, ensuring high foot traffic and visibility for businesses. With Starbucks as the cornerstone, District 23 invites a diverse mix of tenants to join this retail haven, catering to various businesses. Currently Phase 1 – only 3 units remaining, ranging from 1135 SQFT plus offering ample space for your business. Embrace the opportunity to be part of this thriving retail landscape, where every storefront contributes to a vibrant tapestry of offerings. COMING Q1/2026

## **Community Information**

| Address     | 9204 23 Avenue     |
|-------------|--------------------|
| Area        | Edmonton           |
| Subdivision | Parsons Industrial |

| City        | Edmonton |
|-------------|----------|
| County      | ALBERTA  |
| Province    | AB       |
| Postal Code | T6N 1H9  |