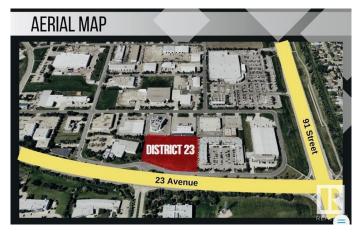

#### \$0

0 Bedroom, 0.00 Bathroom, Retail on 0.00 Acres

Parsons Industrial, Edmonton, AB

Welcome to District 23, Anchored by the renowned Starbucks Coffee, Daycare & Pizza this dynamic plaza offers a prime location, ensuring high foot traffic and visibility for businesses. With Starbucks as the cornerstone, District 23 invites a diverse mix of tenants to join this retail haven, catering to various businesses. Currently Phase 1 – only 3 units remaining, ranging from 1135 SQFT plus offering ample space for your business. Embrace the opportunity to be part of this thriving retail landscape, where every storefront contributes to a vibrant tapestry of offerings. COMING Q1/2026

## **Community Information**

| Address     | 9204 23 Avenue     |
|-------------|--------------------|
| Area        | Edmonton           |
| Subdivision | Parsons Industrial |

| City        | Edmonton |
|-------------|----------|
| County      | ALBERTA  |
| Province    | AB       |
| Postal Code | T6N 1H9  |