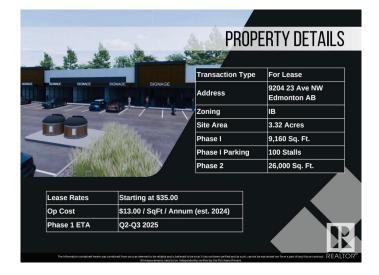

#### \$0

0 Bedroom, 0.00 Bathroom, Retail on 0.00 Acres

Parsons Industrial, Edmonton, AB

Welcome to District 23, Anchored by the renowned Starbucks Coffee, Daycare & Pizza this dynamic plaza offers a prime location, ensuring high foot traffic and visibility for businesses. With Starbucks as the cornerstone, District 23 invites a diverse mix of tenants to join this retail haven, catering to various businesses. Currently Phase 1 – only 3 units remaining, ranging from 1135 SQFT plus offering ample space for your business. Embrace the opportunity to be part of this thriving retail landscape, where every storefront contributes to a vibrant tapestry of offerings. COMING Q1/2026

## **Community Information**

| Address     | 9204 23 Avenue     |
|-------------|--------------------|
| Area        | Edmonton           |
| Subdivision | Parsons Industrial |

| City        | Edmonton |
|-------------|----------|
| County      | ALBERTA  |
| Province    | AB       |
| Postal Code | T6N 1H9  |

### **Additional Information**

| Date Listed    | May 3rd, 2024 |
|----------------|---------------|
| Days on Market | 336           |
| Zoning         | Zone 41       |

DATA IS DEEMED RELIABLE BUT IS NOT GUARANTEED ACCURATE BY THE REALTORS® ASSOCIATION OF EDMONTON. COPYRIGHT 2025 BY THE REALTORS® ASSOCIATION OF EDMONTON. ALL RIGHTS RESERVED.Trademarks are owned or controlled by the Canadian Real Estate Association (CREA) and identify real estate professionals who are members of CREA (REALTOR®, REALTORS®) and/or the quality of services they provide (MLS®, Multiple Listing Service®)