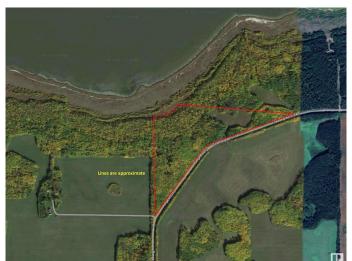

### \$369,000

0 Bedroom, 0.00 Bathroom, Rural on 23.70 Acres

None, Rural Strathcona County, AB

For the ultimate in country living, this very private, treed parcel backing onto South Cooking Lake should not be missed! With the perfect building spot, this is your opportunity to build your dream home on a gorgeous 23 acres. Do not wait!

#### **Exterior**

Exterior Features Backs Onto Lake, Private Setting, Treed Lot