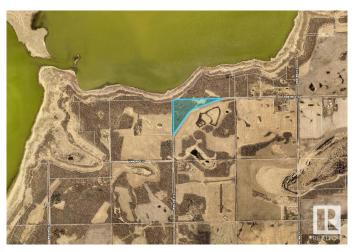

### \$369,000

0 Bedroom, 0.00 Bathroom, Rural on 23.70 Acres

None, Rural Strathcona County, AB

For the ultimate in country living, this very private, treed parcel backing onto South Cooking Lake should not be missed! With the perfect building spot, this is your opportunity to build your dream home on a gorgeous 23 acres. Do not wait!

#### **Exterior**

Exterior Features Backs Onto Lake, Private Setting, Treed Lot