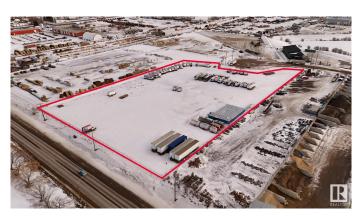

#### \$0

0 Bedroom, 0.00 Bathroom, Industrial on 0.00 Acres

Spruce Grove Industrial, Spruce Grove, AB

Prime industrial/flex opportunity at commerce industrial park, located in the heart of Spruce Grove Industrial along busy Golden Spike Rd (11,000 vpd). 3000sf +/- of flex space with mezzanine build out available. Ample parking and large marshalling areas. Excellent visibility and exposure. Zoning allows for various office, retail and industrial uses. Zoned M1 - Industrial.