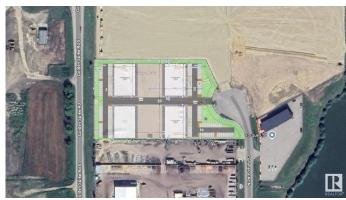

#### \$0

0 Bedroom, 0.00 Bathroom, Industrial on 0.00 Acres

Spruce Grove Industrial, Spruce Grove, AB

Prime industrial/flex opportunity at commerce industrial park, located in the heart of Spruce Grove Industrial along busy Golden Spike Rd (11,000 vpd). 3000sf +/- of flex space with mezzanine build out available. Ample parking and large marshalling areas. Excellent visibility and exposure. Zoning allows for various office, retail and industrial uses. Zoned M1 - Industrial.