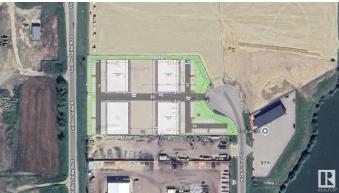

#### \$0

0 Bedroom, 0.00 Bathroom, Industrial on 0.00 Acres

Spruce Grove Industrial, Spruce Grove, AB

Prime industrial/flex opportunity at commerce industrial park, located in the heart of Spruce Grove Industrial along busy Golden Spike Rd (11,000 vpd). 6000sf +/- of flex space with mezzanine build out available. Ample parking and large marshalling areas. Excellent visibility and exposure. Zoning allows for various office, retail and industrial uses. Zoned M1 -Industrial.