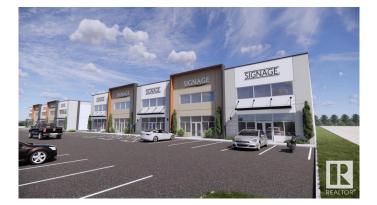

#### \$0

0 Bedroom, 0.00 Bathroom, Industrial on 0.00 Acres

Spruce Grove Industrial, Spruce Grove, AB

Prime industrial/flex opportunity at commerce industrial park, located in the heart of Spruce Grove Industrial along busy Golden Spike Rd (11,000 vpd). 6000sf +/- of flex space with mezzanine build out available. Ample parking and large marshalling areas. Excellent visibility and exposure. Zoning allows for various office, retail and industrial uses. Zoned M1 -Industrial.