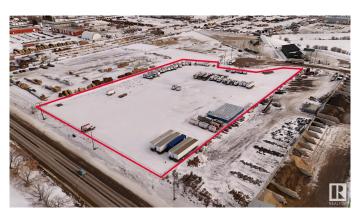

#### \$0

0 Bedroom, 0.00 Bathroom, Industrial on 0.00 Acres

Spruce Grove Industrial, Spruce Grove, AB

Prime industrial/flex opportunity at commerce industrial park, located in the heart of Spruce Grove Industrial along busy Golden Spike Rd (11,000 vpd). 6000sf +/- of flex space with mezzanine build out available. Ample parking and large marshalling areas. Excellent visibility and exposure. Zoning allows for various office, retail and industrial uses. Zoned M1 -Industrial.