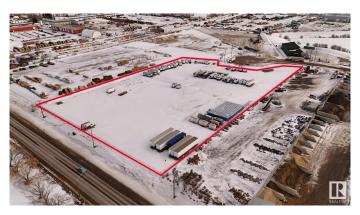

#### \$0

0 Bedroom, 0.00 Bathroom, Industrial on 0.00 Acres

Spruce Grove Industrial, Spruce Grove, AB

Prime industrial/flex opportunity at commerce industrial park, located in the heart of Spruce Grove Industrial along busy Golden Spike Rd (11,000 vpd). 15,000sf +/- of flex space with mezzanine build out available. Ample parking and large marshalling areas. Excellent visibility and exposure. Zoning allows for various office, retail and industrial uses. Zoned M1 - Industrial.