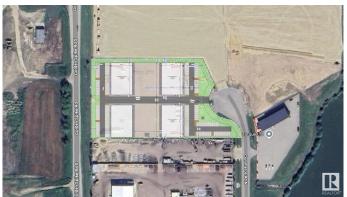

#### \$0

0 Bedroom, 0.00 Bathroom, Industrial on 0.00 Acres

Spruce Grove Industrial, Spruce Grove, AB

Prime industrial/flex opportunity at commerce industrial park, located in the heart of Spruce Grove Industrial along busy Golden Spike Rd (11,000 vpd). 15,000sf +/- of flex space with mezzanine build out available. Ample parking and large marshalling areas. Excellent visibility and exposure. Zoning allows for various office, retail and industrial uses. Zoned M1 - Industrial.