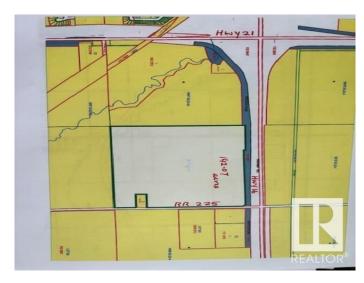

### \$6,961,430

1 Bedroom, 1.00 Bathroom, 1,287 sqft Rural on 142.07 Acres

None, Rural Strathcona County, AB

Amazing piece of 142.07 acres located on SW corner of HWY 16 & RR 225 in Sherwood Park Area. This property is strategically well located on HWY 16 and only 1/2 mile east of the corner of HWY 21 & Hwy 16, and is almost immediately developable after an local ASP approved by county. These lands are located in the area called LOCAL EMPLOYMENT AREA (LEA), which is part of BREMNER and LEA CONCEPT PLAN of Strathcona county. The ZONNING of LEA is INDUSTRIAL proposed in the concept plan and can be developed on RURAL STANDARD SERVICES (no need of city services as concept plan says). This parcel of land is well located in the first phase of development proposed in LEA. LEA is well suited to INDUSTRIAL DEVELOPMENTS, it has available developable lands, existing highways and rail links and has already placed INDUSTRIAL LAND USES. So, these 142.07 acres are immediately available and a best ideal parcel to be developed for industrial & employment opportunities with Sherwood Park area.

## **Community Information**

Address 22539 Hwy 16

Area Rural Strathcona County

Subdivision None

City Rural Strathcona County

County ALBERTA

Province AB

Postal Code T8H 0M1