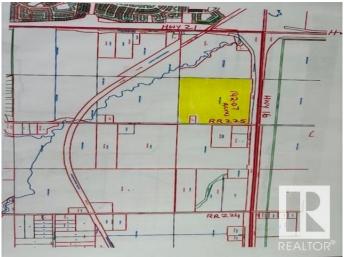

### \$6,961,430

1 Bedroom, 1.00 Bathroom, 1,287 sqft Rural on 142.07 Acres

None, Rural Strathcona County, AB

Amazing piece of 142.07 acres located on SW corner of HWY 16 & RR 225 in Sherwood Park Area. This property is strategically well located on HWY 16 and only 1/2 mile east of the corner of HWY 21 & Hwy 16, and is almost immediately developable after an local ASP approved by county. These lands are located in the area called LOCAL EMPLOYMENT AREA (LEA), which is part of BREMNER and LEA CONCEPT PLAN of Strathcona county. The ZONNING of LEA is INDUSTRIAL proposed in the concept plan and can be developed on RURAL STANDARD SERVICES (no need of city services as concept plan says). This parcel of land is well located in the first phase of development proposed in LEA. LEA is well suited to INDUSTRIAL DEVELOPMENTS, it has available developable lands, existing highways and rail links and has already placed INDUSTRIAL LAND USES. So, these 142.07 acres are immediately available and a best ideal parcel to be developed for industrial & employment opportunities with Sherwood Park area.

## **Community Information**

Address 22539 Hwy 16

Area Rural Strathcona County

Subdivision None

City Rural Strathcona County

County ALBERTA

Province AB

Postal Code T8H 0M1