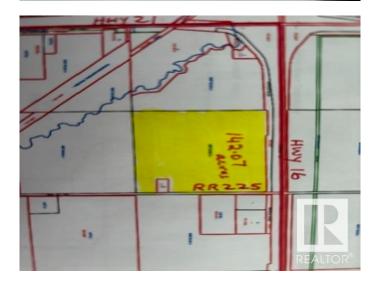

### \$6,961,430

1 Bedroom, 1.00 Bathroom, 1,287 sqft Rural on 142.07 Acres

None, Rural Strathcona County, AB

Amazing piece of 142.07 acres located on SW corner of HWY 16 & RR 225 in Sherwood Park Area. This property is strategically well located on HWY 16 and only 1/2 mile east of the corner of HWY 21 & Hwy 16, and is almost immediately developable after an local ASP approved by county. These lands are located in the area called LOCAL EMPLOYMENT AREA (LEA), which is part of BREMNER and LEA CONCEPT PLAN of Strathcona county. The ZONNING of LEA is INDUSTRIAL proposed in the concept plan and can be developed on RURAL STANDARD SERVICES (no need of city services as concept plan says). This parcel of land is well located in the first phase of development proposed in LEA. LEA is well suited to INDUSTRIAL DEVELOPMENTS, it has available developable lands, existing highways and rail links and has already placed INDUSTRIAL LAND USES. So, these 142.07 acres are immediately available and a best ideal parcel to be developed for industrial & employment opportunities with Sherwood Park area.

## **Community Information**

Address 22539 Hwy 16

Area Rural Strathcona County

Subdivision None

City Rural Strathcona County

County ALBERTA

Province AB

Postal Code T8H 0M1