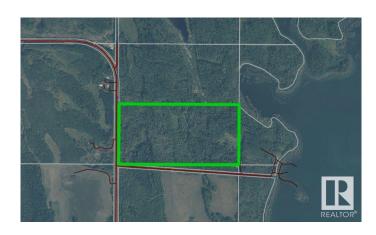

## \$239,900

0 Bedroom, 0.00 Bathroom, Rural on 79.82 Acres

None, Rural Lac La Biche County, AB

Escape to your own 79.82-acre recreational paradise on Frenchman Lake, nestled near the stunning lakes of Lakeland Park. Whether it's a short drive to Pinehurst or a quad ride to Blackett, adventure is always nearby. This retreat offers private lake access and endless opportunities for leisure and exploration. A perfect getaway to enjoy for years to come!

## **Community Information**

Address Range Road 105 Twp Rd 642a

Area Rural Lac La Biche County

Subdivision None

City Rural Lac La Biche County

County ALBERTA

Province AB

Postal Code T0A 2C0