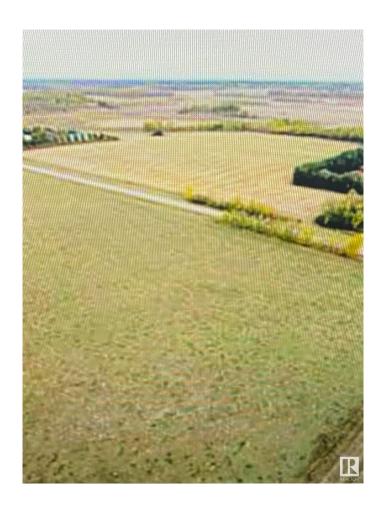

### \$1,500,000

0 Bedroom, 0.00 Bathroom, Rural on 94.41 Acres

None, Rural Sturgeon County, AB

Excellent parcel of Agricultural Land on Hwy 28 just north of Gibbons in Sturgeon County. This parcel is good for farming at present but also good for future development purposes. The Land is surounded by 2 country residential communities, Gibbonslea and Maple Ridge and has a natural pond. Goose Hummock Golf course is nearby to the Land.