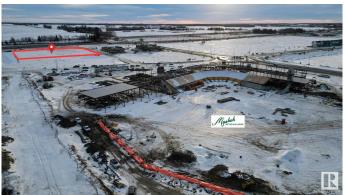

### \$2,500,000

0 Bedroom, 0.00 Bathroom, Land Commercial on 0.00 Acres

None, Spruce Grove, AB

Discover an exciting commercial prospect in Spruce Grove's brand new Ballpark District! Located at the crossroads of Highway 16A/Pioneer Road & only 7 minutes to West Edmonton. This 2 acre (+/-) lot has direct highway access & excellent visibility with a substantial traffic flow averaging 25,000 (+/-) vehicles daily. This enviable spot next to the future Myshak Metro Ballpark is set to see many great amenities added nearby with the surrounding residential construction. Zoned for Highway Commercial use with the added advantage of being a corner lot along a roadway allowing for convenient drive-through potential.