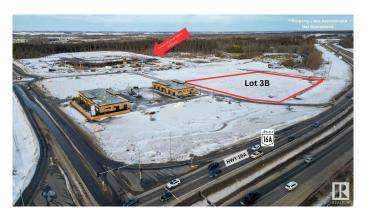

### \$2,500,000

0 Bedroom, 0.00 Bathroom, Land Commercial on 0.00 Acres

None, Spruce Grove, AB

Discover an exciting commercial prospect in Spruce Grove's brand new Ballpark District! Located at the crossroads of Highway 16A/Pioneer Road & only 7 minutes to West Edmonton. This 2 acre (+/-) lot has direct highway access & excellent visibility with a substantial traffic flow averaging 25,000 (+/-) vehicles daily. This enviable spot next to the future Myshak Metro Ballpark is set to see many great amenities added nearby with the surrounding residential construction. Zoned for Highway Commercial use with the added advantage of being a corner lot along a roadway allowing for convenient drive-through potential.