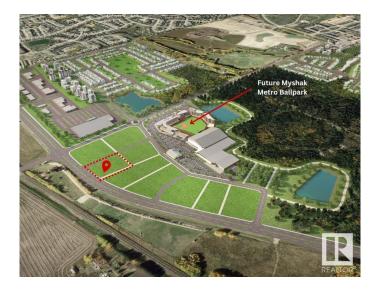

### \$2,500,000

0 Bedroom, 0.00 Bathroom, Land Commercial on 0.00 Acres

None, Spruce Grove, AB

Discover an exciting commercial prospect in Spruce Grove's brand new Ballpark District! Located at the crossroads of Highway 16A/Pioneer Road & only 7 minutes to West Edmonton. This 2 acre (+/-) lot has direct highway access & excellent visibility with a substantial traffic flow averaging 25,000 (+/-) vehicles daily. This enviable spot next to the future Myshak Metro Ballpark is set to see many great amenities added nearby with the surrounding residential construction. Zoned for Highway Commercial use with the added advantage of being a corner lot along a roadway allowing for convenient drive-through potential.